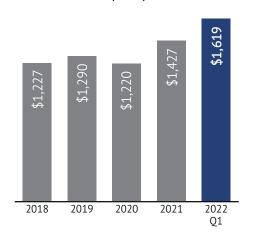

The price per square foot in the  $1^{st}$  quarter was \$1,619 – a **14%** increase from just last year when it was \$1,427.