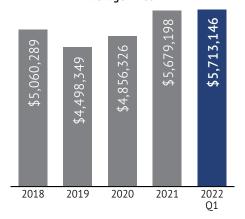

Last year's banner year continued in the 1<sup>st</sup> quarter due to the low number of homes for sale and the incredibly high demand from buyers. In fact, **record highs were once again reached** for average and median prices (each over \$5.6 million).

### RECAP OF 1<sup>ST</sup> QUARTER 2022

- Median price up 13% since 2021
- Median price over \$5.6 million
- Average price up 1% at \$5.7 million
- 69% sold over list price

#### **PRICES**

Once again, prices reached **record highs** in the 1<sup>st</sup> quarter! Both the average and median exceeded \$5.6 million. The median price, at \$5,630,900, was a significant 13% higher than it was last year when it was just \$5 million. It is 34% higher than it was pre-pandemic in 2019.