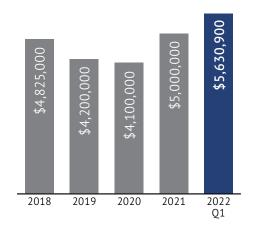

Last year's banner year continued in the 1<sup>st</sup> quarter due to the low number of homes for sale and the incredibly high demand from buyers. In fact, **record highs were once again reached** for average and median prices (each over \$5.6 million).

### RECAP OF 1<sup>ST</sup> QUARTER 2022

- Median price up 13% since 2021
- Median price over \$5.6 million
- Average price up 1% at \$5.7 million
- 69% sold over list price

#### **PRICES**

Once again, prices reached **record highs** in the 1<sup>st</sup> quarter! Both the average and median exceeded \$5.6 million. The median price, at \$5,630,900, was a significant 13% higher than it was last year when it was just \$5 million. It is 34% higher than it was pre-pandemic in 2019.