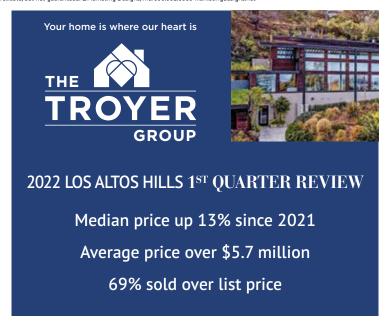

# 2022 LOS ALTOS HILLS 1<sup>ST</sup> QUARTER REAL ESTATE REVIEW

### RECAP OF 1<sup>ST</sup> QUARTER 2022

- Median price up 13% since 2021
- Median price over \$5.6 million
- Average price up 1% at \$5.7 million
- 69% sold over list price